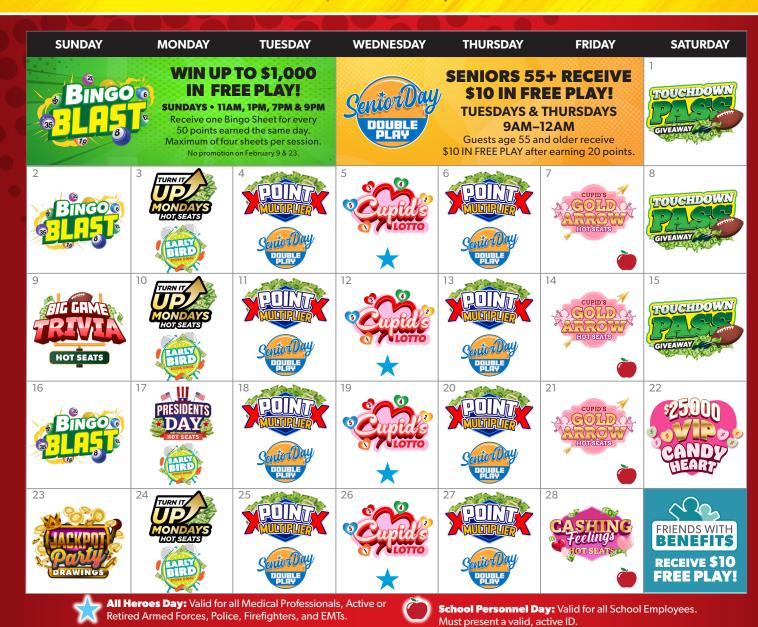

# FEBRUARY PROMOTIONS 2025

WIN UP TO \$3,000 IN FREE PLAY!

SATURDAYS 6PM-MIDNIGHT

\*No promotion on February 22.

CC-57378\_February\_Calendar\_Handouts.indd 1

1/13/25 1:48 PM

\$5,000 IN CASH!

### FRIDAY, FEBRUARY 28 6PM-MIDNIGHT

A player will be selected every 30 minutes to win a share of \$15,000 IN FREE PLAY OR CASH.

WIN UP TO \$5,000 IN FREE PLAY!

### SUNDAY, FEBRUARY 23 4PM-10PM

4PM - 5 winners of \$100 IN FREE PLAY
5PM - 5 winners of \$150 IN FREE PLAY
6PM - 5 winners of \$500 IN FREE PLAY
7PM - 2 winners of \$1,000 IN FREE PLAY
8PM - 1 winner of \$1,500 IN FREE PLAY
9PM - 1 winner of \$1,500 IN FREE PLAY
10PM - 1 winner of \$5,000 IN FREE PLAY

\*Unclaimed prizes from the 4pm-9pm drawings will not be redrawn.

TO PARTICIPATE IN ALL PROMOTIONS, YOU MUST BE ACTIVELY PLAYING WITH YOUR PLAYERS CLUB CARD.
VISIT THE PLAYERS CLUB FOR MORE INFORMATION.

### WIN A SHARE OF \$4,150 IN FREE PLAY!

**MONDAYS • 6PM-10PM** 

A player will be selected every 15 minutes to win **FREE PLAY!** Green Card \$100, Gold Card \$150, Black Card \$250, Red Card \$300 and Royal Card \$500 No promotion on February 17.

### **WANT TO MULTIPLY YOUR POINTS X10?**

**TUESDAYS & THURSDAYS • 2PM-10PM** 

Start multiplying your points **X5** on February 4 and **continue visiting every day of the promotion to multiply X10 your points.** If you miss a day, multiplier will start at X5. Maximum of 50,000 points earned the same day.

### WIN UP TO \$5,000 IN CASH!

**SATURDAY, FEBRUARY 22 • 6PM-MIDNIGHT** 

Two VIP players will be selected every 30 minutes to win up to **\$800 IN FREE PLAY** or become a Finalist. Grand Finale at midnight.

# PROGRESSIVE GRAND PRIZE STARTS AT \$1,000 IN FREE PLAY EVERY WEDNESDAY!

**WEDNESDAYS • 6PM-10PM EVERY HOUR** 

Starting at 9am, earn 200 points, visit the Players Club Promotional Kiosk to pick five numbers for a chance to win the Progressive Grand Prize.

For each drawing the Progressive Grand Prize is not won, we'll add an additional \$1,000 IN FREE PLAY!

Match 1 number win \$10 Free Play
Match 2 numbers win \$15 Free Play
Match 3 numbers win \$35 Free Play
Match 4 numbers win \$250 Free Play

WIN YOUR SHARE OF THE PROGRESSIVE GRAND PRIZE!

#### WIN UP TO \$1,000 IN FREE PLAY!

FRIDAYS • 6PM-MIDNIGHT

A player will be selected every 30 minutes to win a share of **\$6,500 IN FREE PLAY!** No show prizes will roll over to the midnight winner.

\*No promotion on February 28.

### WIN UP TO \$1,000 IN FREE PLAY!

**SUNDAY, FEBRUARY 9 • 11AM-9PM** 

A player will be selected every 30 minutes to win up to \$1,000 IN FREE PLAY!

## CELEBRATE PRESIDENTS DAY WITH US!

MONDAY, FEBRUARY 17 • 6PM-10PM A player will be selected every 30 minutes to win \$250 IN FREE PLAY!

### WIN UP TO \$1,000 IN FREE PLAY!

MONDAYS • 9AM-6PM
Earn 50 points for a chance to win FREE PLAY!
Free Play will expire at 11:59pm.

Must be 21 or older. Must be present to win. All prizes are awarded in Free Play unless otherwise noted. Subject to availability, change or cancellations. Visit the Players Club for full details. Gambling problem? Call 1-888-ADMIT-IT. The State of Florida assumes no liability in our promotions.