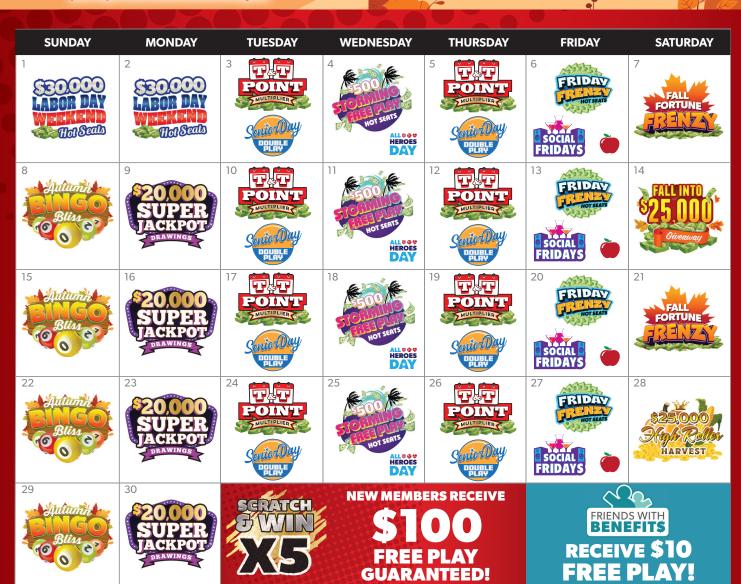

# SEPTEMBER PROMOTIONS 2024

WIN A SHARE OF \$25,000 FREE PLAY!

**SATURDAY, SEPTEMBER 14 6PM-MIDNIGHT** 

One player will be selected every 30 minutes.

**Grand Finale at Midnight** with a Grand Prize of

Play your favorite slot machines with your Players Club card inserted to be eligible.

WIN A SHARE OF **CASH OR** 

FREE PLAY!

# **SATURDAYS, SEPTEMBER 7 & 21 6PM-MIDNIGHT**

One player will be selected every 15 minutes to win up to \$500 IN CASH OR FREE PLAY! Earn entries daily with every 10 points earn by playing your favorite slot machines with your Players Club card inserted to be eligible.

WEDNESDAYS • 9AM-MIDNIGHT

SATURDAY, SEPTEMBER 28 6PM-MIDNIGHT

# TWO WINNERS OF \$5,000 IN CASH!

One VIP player will be selected every 15 minutes to win a share of \$25,000 IN CASH OR FREE PLAY!
Grand Finale at Midnight with two Grand Prizes.
Play your favorite slot machines with your Players Club card inserted to be eligible.

#### WIN A SHARE OF \$30,000 IN FREE PLAY!

SATURDAY, AUGUST 31 • 12PM-MIDNIGHT SUNDAY, SEPTEMBER 1 • 12PM-MIDNIGHT MONDAY, SEPTEMBER 2 • 12PM-MIDNIGHT

One player will be selected every 30 minutes to win a share of \$10,000 IN FREE PLAY each day! No-show prizes will roll over to September 2 prizes.

# **LESS POINTS, MORE BINGO!**

**SUNDAYS • 1PM, 3PM, 5PM, 7PM & 9PM** 

Receive one Bingo Sheet for every **25 points** earned the same day while playing with your Players Club card inserted to be eligible. Maximum of four sheets per session.

# **WON A JACKPOT IN THE LAST 30 DAYS?**

**MONDAYS • 6PM-10PM** 

Celebrate your recent Jackpot with a chance to win up to **\$2,000 IN FREE PLAY!** Receive Bonus entries when you show a W-2G from any South Florida Casino competitor from the last 30 days.

#### **MULTIPLY YOUR POINTS!**

**TUESDAYS & THURSDAYS • 9AM-MIDNIGHT** 

Multiply your points **5X every Tuesday and Thursday** while playing your favorite slot machines with your Players Club card inserted to be eligible.

Visit Tuesday and receive a **10X point multiplier** on Thursday of the same week. **Must visit our Kiosks to redeem.** 

Maximum 25,000 points.

# WIN A SHARE OF \$18,000 IN FREE PLAY!

**WEDNESDAYS • 6PM-10PM** 

One player will be selected every 30 minutes to win **\$500 IN FREE PLAY!** Play your favorite slot machines with your Players Club card inserted to be eligible.

# WIN UP TO \$1,000 IN FREE PLAY EVERY FRIDAY!

**FRIDAYS • 6PM-MIDNIGHT** 

One player will be selected every 30 minutes to win a share of **\$26,000 IN FREE PLAY!** Play your favorite slot machines with your Players Club card inserted to be eligible.