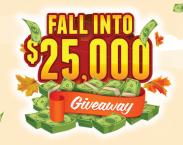

# SEPTEMBER PROMOTIONS 2024

WIN A SHARE OF \$25,000 FREE PLAY!

**SATURDAY, SEPTEMBER 14 6PM-MIDNIGHT** 

One player will be selected every 30 minutes.

**Grand Finale at Midnight** with a Grand Prize of

Play your favorite slot machines with your Players Club card inserted to be eligible.

# TWO WINNERS OF \$5,000 IN CASH!

One VIP player will be selected every 15 minutes to win a share of \$25,000 IN CASH OR FREE PLAY!
Grand Finale at Midnight with two Grand Prizes.
Play your favorite slot machines with your Players Club card inserted to be eligible.